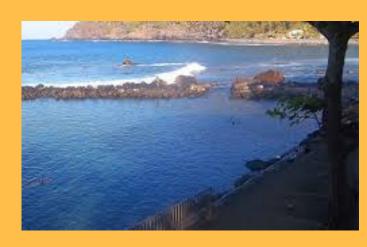

## MANAPANY

Manapany is located at the South-West of Saint Joseph. Manapany is a beach but there a pond to avoid the waves and drowning.

On this picture we can see the pond of Manapany, the sed and some habitations.