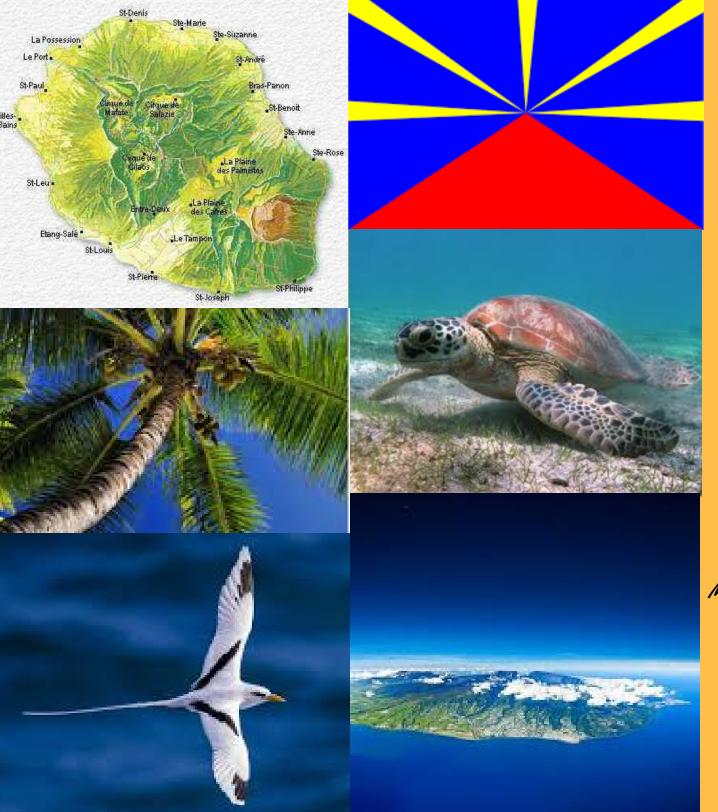

## WHY NOT?

The Réunion Island is located in the Indian Ocean at the south-west of Maurice and at the south-est of Madagascar. There is much touristique places.