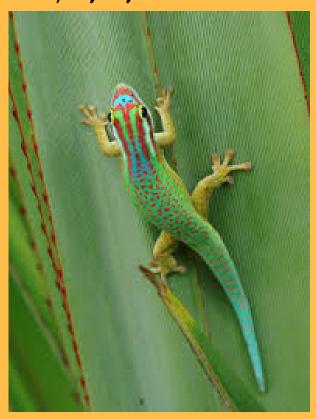

In Manapany there is some géco «Géco of Manapany» you can see one under.

At Manapany there only one pan, you can swim in it and you can piqu nique next to the pond.

There is some restaurant and some museum