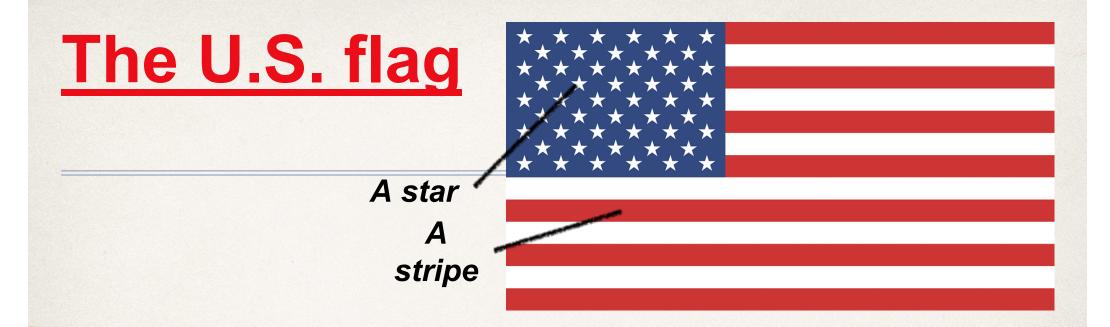

## **ID** card

Country: The <u>United States of America</u> = The U.S.A.

Capital City: Washington D.C.

Currency: US dollar (\$)

First president (in 1789): George Washington

President in 2020: Donald Trump

- The American flag is blue, white and red.
- There are 13 stripes on the American flag.
- There are 50 stars on the American Flag.