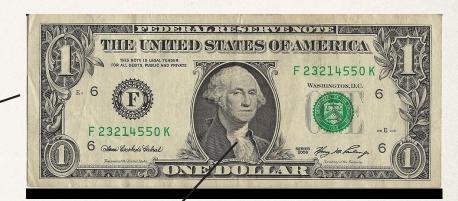

## **ID** card

Country: The <u>United States of America</u> = The U.S.A.

Capital City: Washington D.C.

Currency: US dollar (\$)

First president (in 1789): George Washington

President in 2020: Donald Trump

- The American flag is blue, white and red.
- There are 13 stripes on the American flag.
- There are 50 stars on the American Flag.