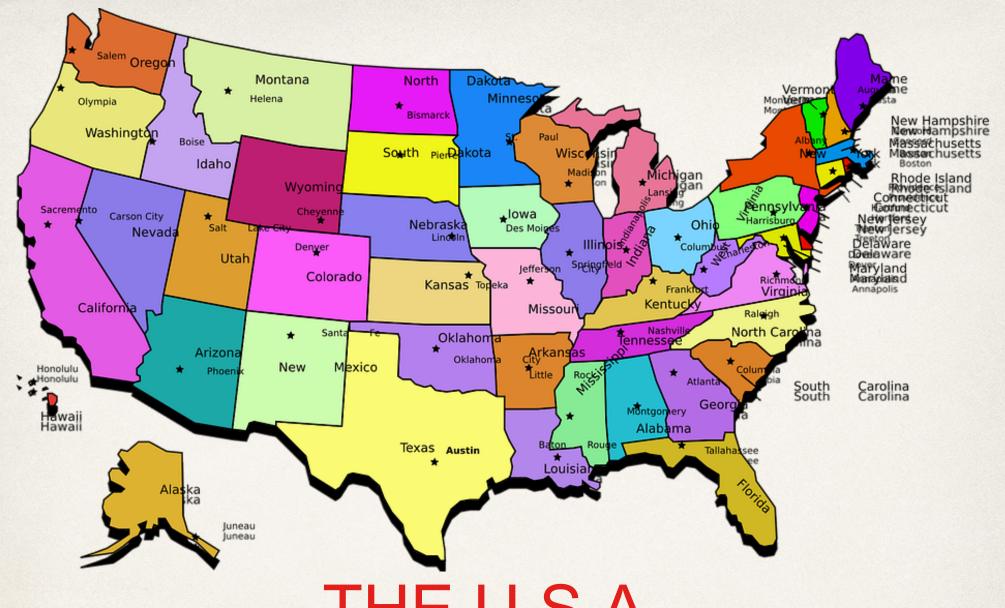

## **ID** card

Country: The <u>United States of America</u> = The U.S.A.

Capital City: Washington D.C.

Currency: US dollar (\$)

First president (in 1789): George Washington

President in 2020: Donald Trump

- The American flag is blue, white and red.
- There are 13 stripes on the American flag.
- There are 50 stars on the American Flag.