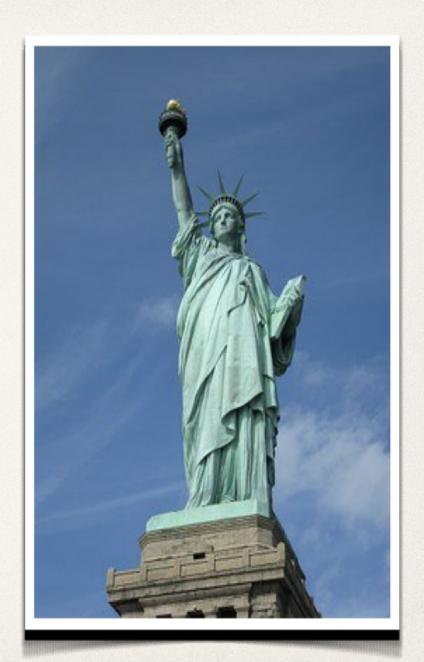

# The Statue of Liberty

- The Statue of Liberty is on a small island near New York City.
- The Statue of Liberty is an important symbol of the U.S.A.