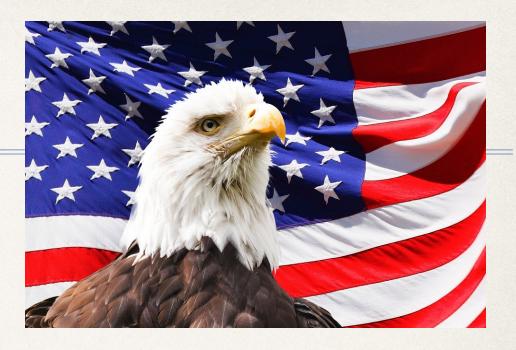

## The bald eagle

- The bald eagle is a symbol of the U.S.A.
- The bald eagle can lives for 35 years.