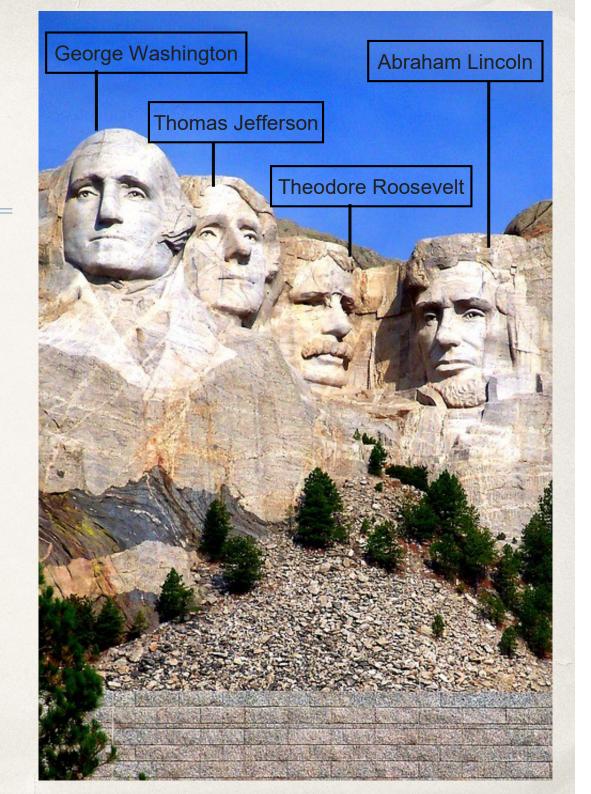

# Mount Rushmore

- Mount Rushmore is in the state of South Dakota.
- You can see the heads of 4 American presidents:
- George Washington
- Thomas Jefferson
- \* Theodore Roosevelt
- Abraham Lincoln